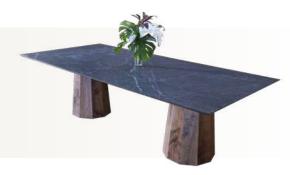

#### TABLE COMBINATION

Table top: Somnia Stone Table leg: Pedestal Timber Leg finish: Black Walnut