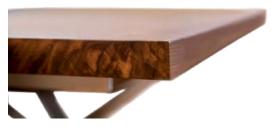

# 4. CHOOSE YOUR EDGE FINISH

Personalise your table design by choosing your unique edge finish. Edge finishes will differ depending on your choice of material.

Softened Rectangle

Softened corners to maintain the professional look but minimise the shap edges.

Natural

The natural timber edging can really turn your table into a unique design piece.

Reverse Natural

Customise your edge finishes for personalised design.

*Waterfall* Create a seamless finish with a waterfall edge.