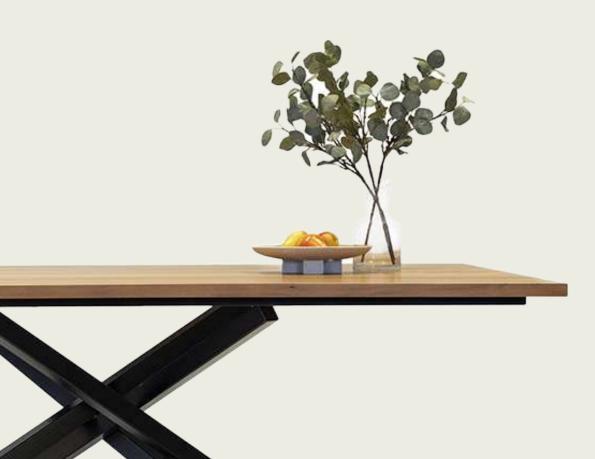

#### TABLE COMBINATION

Table top: Natural Oak Floorboard Table leg: Campfire Leg finish: Satin Black