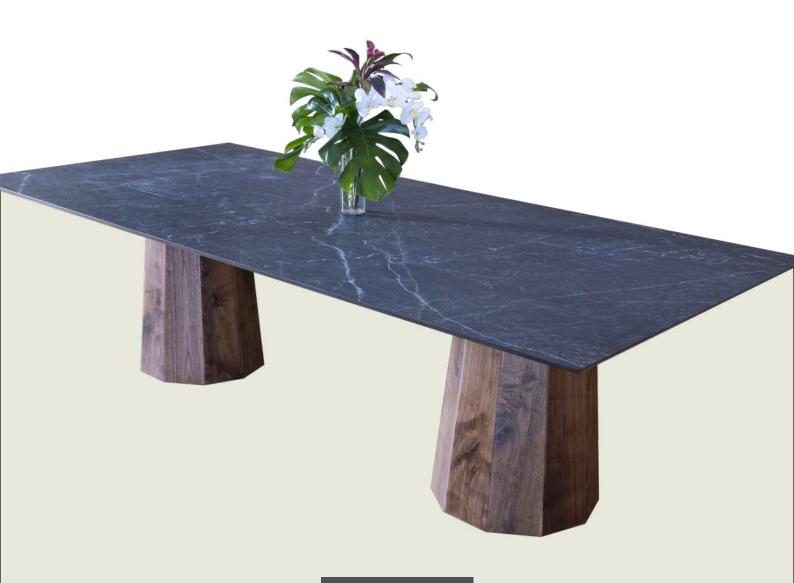

#### TABLE COMBINATION

Table top: Somnia Stone Table leg: Pedestal Timber Leg finish: Black Walnut