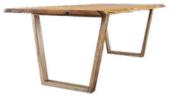

# 5. CHOOSE YOUR LEGS

Create your ideal table combination with our selection of table legs. All leg options can be fabricated and sized to your table needs.

Campfire Tapered

Window Leg Timber

Vase Leg Timber