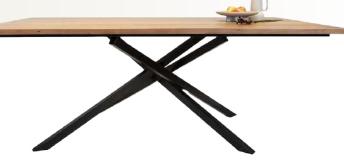

# 5. CHOOSE YOUR LEGS

Create your ideal table combination with our selection of table legs. All leg options can be fabricated and sized to your table needs.

Campfire Tapered

Window Leg Timber

Vase Leg Timber