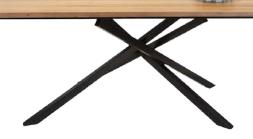

# 5. CHOOSE YOUR LEGS

Create your ideal table combination with our selection of table legs. All leg options can be fabricated and sized to your table needs.

Campfire Tapered

Window Leg Timber

Vase Leg Timber