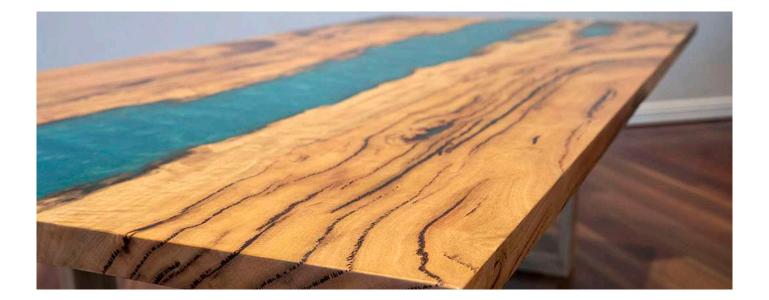

## RIVER TABLE

Design your own custom river table design. Multiple colour options available.

#### TABLE COMBINATION

Table top: Marri Double Slab Resin Type: Aqua Blue Centre Edge Finish: Softened Square VISIT OUR SHOWROOM