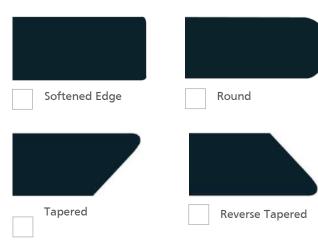

# 4. CHOOSE YOUR EDGE FINISH

Personalise your table design by choosing your unique edge finish. Edge finishes will differ depending on your choice of material.

Softened Rectangle

Softened corners to maintain the professional look but minimise the shap edges.

Natural

The natural timber edging can really turn your table into a unique design piece.

Reverse Natural

Customise your edge finishes for personalised design.

*Waterfall* Create a seamless finish with a waterfall edge.