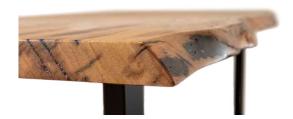

# 4. CHOOSE YOUR EDGE FINISH

Personalise your table design by choosing your unique edge finish. Edge finishes will differ depending on your choice of material.

Softened Rectangle

Softened corners to maintain the professional look but minimise the shap edges.

Natural

The natural timber edging can really turn your table into a unique design piece.

Reverse Natural

Customise your edge finishes for personalised design.

*Waterfall* Create a seamless finish with a waterfall edge.