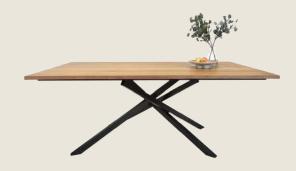

#### TABLE COMBINATION

Table top: Natural Oak Floorboard Table leg: Campfire Leg finish: Satin Black