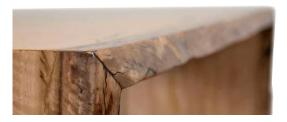

# 4. CHOOSE YOUR EDGE FINISH

Personalise your table design by choosing your unique edge finish. Edge finishes will differ depending on your choice of material.

Softened Rectangle

Softened corners to maintain the professional look but minimise the shap edges.

Natural

The natural timber edging can really turn your table into a unique design piece.

Reverse Natural

Customise your edge finishes for personalised design.

*Waterfall* Create a seamless finish with a waterfall edge.