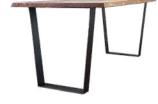

# 5. CHOOSE YOUR LEGS

Create your ideal table combination with our selection of table legs. All leg options can be fabricated and sized to your table needs.

Campfire Tapered

Window Leg Timber

Vase Leg Timber

Vase Leg Steel