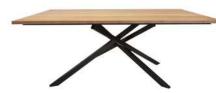

# 5. CHOOSE YOUR LEGS

Create your ideal table combination with our selection of table legs. All leg options can be fabricated and sized to your table needs.

Campfire Tapered

Window Leg Timber

Vase Leg Timber