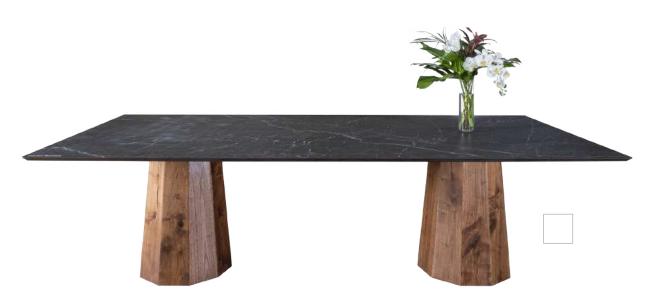

#### TABLE COMBINATION

Table top: Morpheus Stone Table leg: 4 Leg Campfire Leg finish: Brass

#### TABLE COMBINATION

Table top: Somnia Stone Table leg: Pedestal Timber Leg finish: Black Walnut