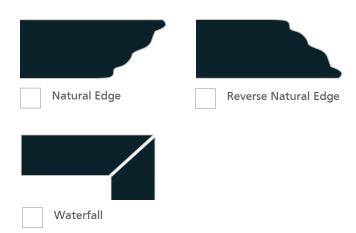

Natural

The natural timber edging can really turn your table into a unique design piece.

Reverse Natural

Customise your edge finishes for personalised design.

*Waterfall* Create a seamless finish with a waterfall edge.