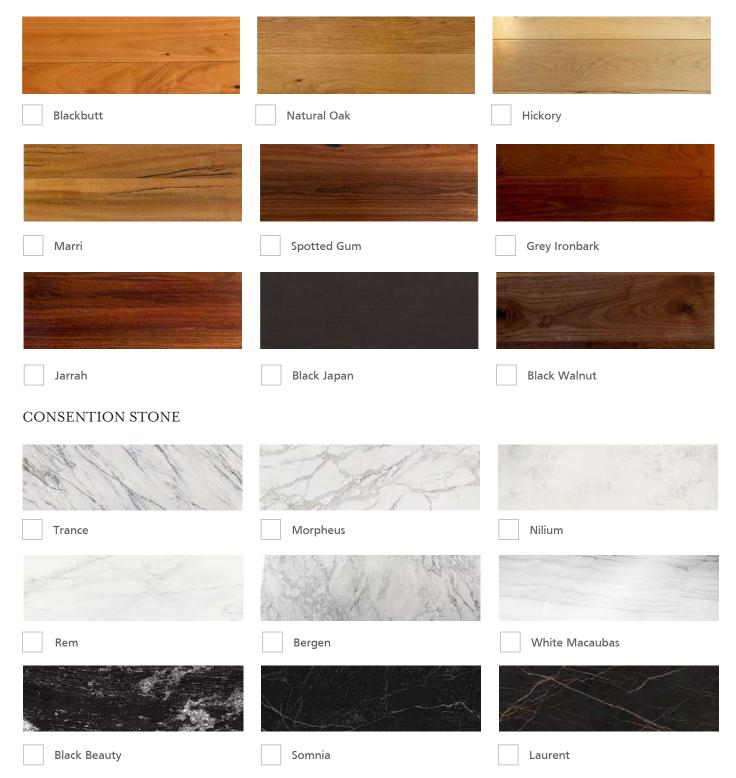

## 1. CHOOSE YOUR TABLE TOP MATERIAL

Select your table surface material type from our range of Lifewood timbers and Consentino's collection of stone.

#### LIFEWOOD TIMBER

#### STONE & TIMBER OPTIONS