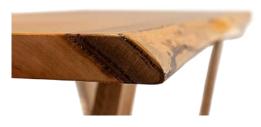

# 4. CHOOSE YOUR EDGE FINISH

Personalise your table design by choosing your unique edge finish. Edge finishes will differ depending on your choice of material.

Softened Rectangle

Softened corners to maintain the professional look but minimise the shap edges.

Natural

The natural timber edging can really turn your table into a unique design piece.

Reverse Natural

Customise your edge finishes for personalised design.

*Waterfall* Create a seamless finish with a waterfall edge.