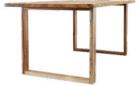

# 5. CHOOSE YOUR LEGS

Create your ideal table combination with our selection of table legs. All leg options can be fabricated and sized to your table needs.

Campfire Tapered

Window Leg Timber

Vase Leg Timber